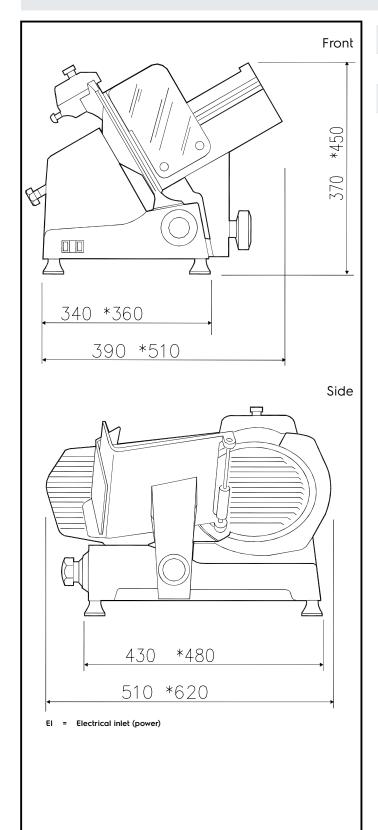

### **Key Information:**

External dimensions, Width: 510 mm
External dimensions, Depth: 420 mm
External dimensions, Height: 370 mm
Net weight (kg): 22